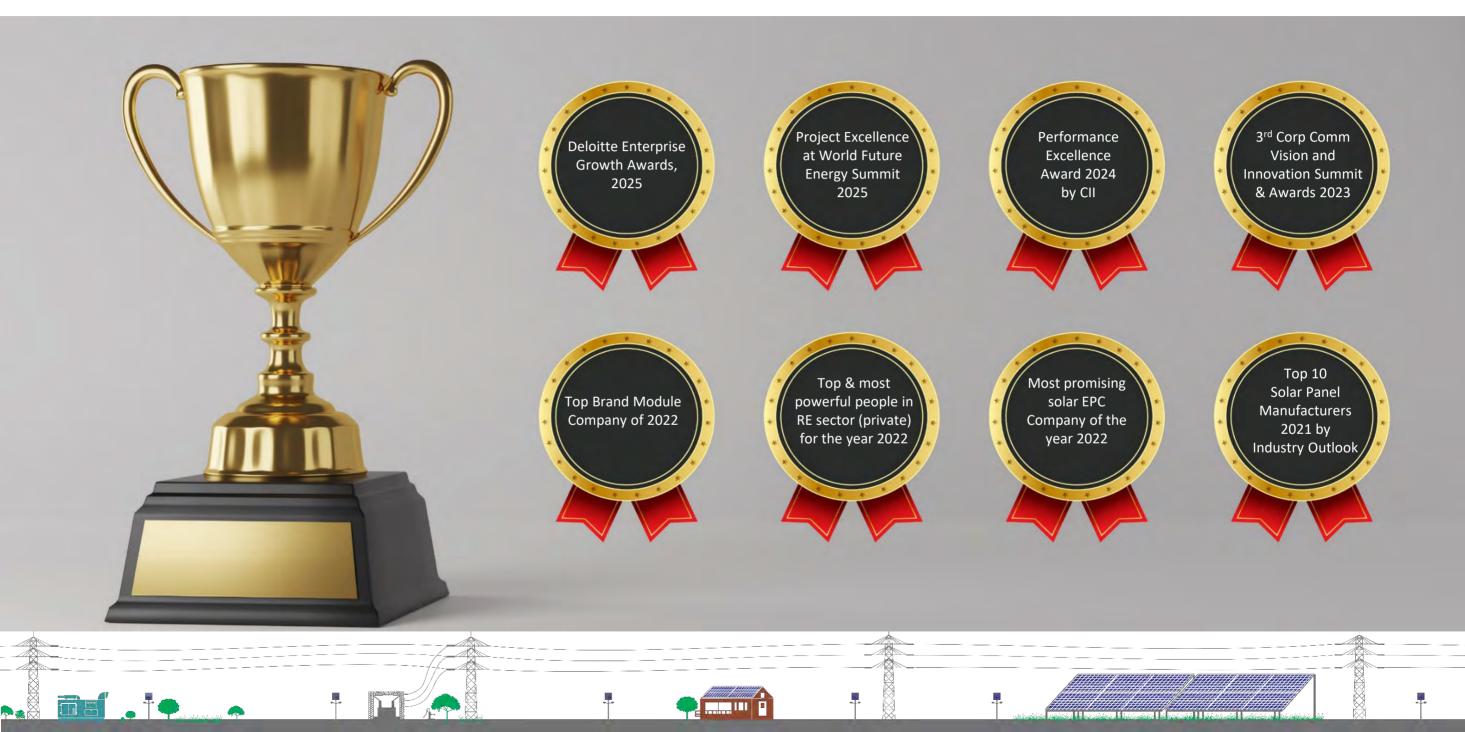

Implementation of tube wells, WTPs, rising/pressure mains, CWRs, overhead tanks, distribution pipe networks, individual house connections, public stand posts, retrofitting, and more

#### **Civil Infrastructure**

- Healthcare Facilities: Specialized in civil design, engineering, and construction of healthcare infrastructure.
- Advanced Construction: Use of state-of-the-art technologies and equipment for complex civil projects





# **BIOFUELS BUSINESS**



**BioFuels** 





First Bio-ethanol plant commissioned in 2024

### Key highlights of the project are:



1G Ethanol Plant



Capacity-150 KLPD Grain Based distillery



Balaghat, Madhya Pradesh



Process Integration for Optimization of Energy & Water Consumption



27+ Acres Manufacturing Facility

### **Awards & Recognitions**





## **Key Clients**





## ESG at Jakson Group

••<u>\*</u> **de** • † •.

A



| Environmental                                     | Social