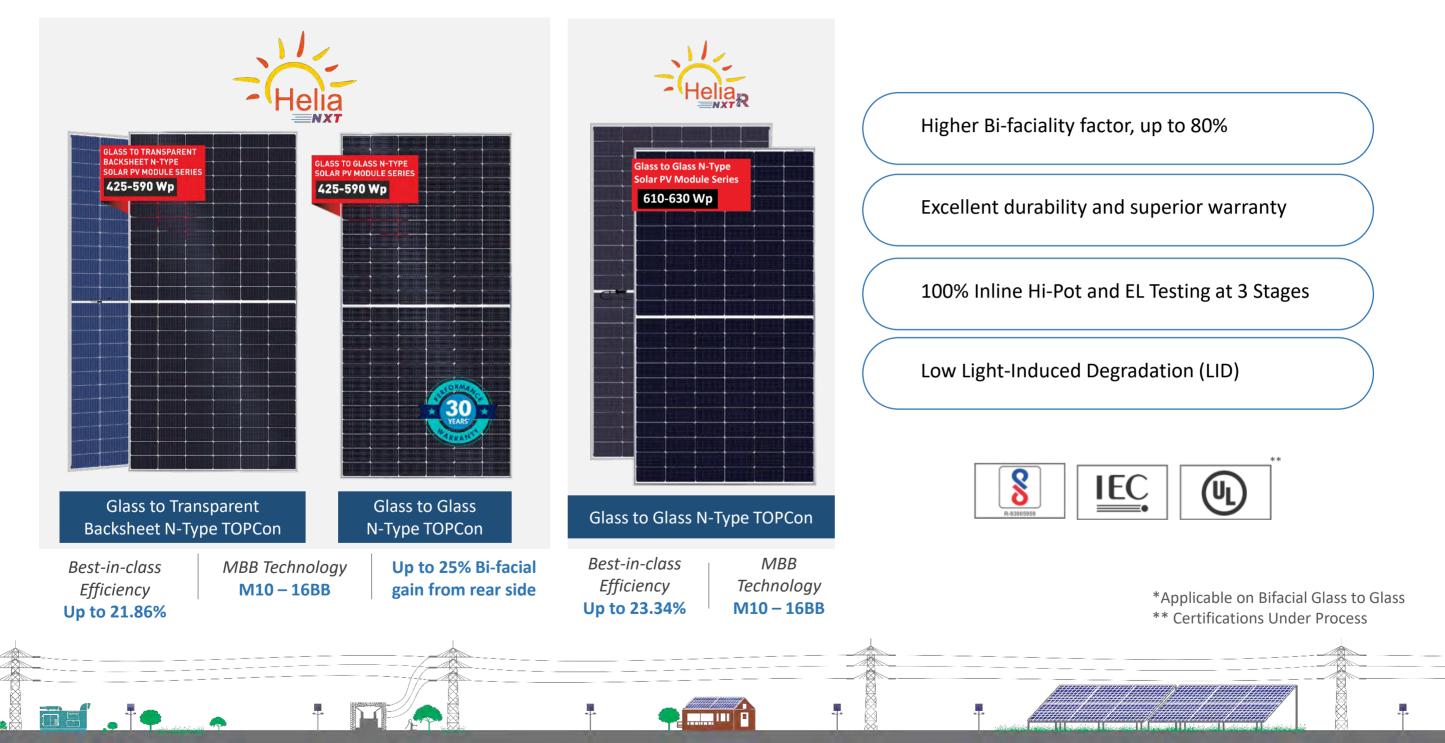

Greater Noida, UP - Electrolyser Manufacturing plant

Fully automated plant, spread across 10 acres

Half Cut Cells, Mono, Bi-facial - 400 to 630 Wp

Modules with P-type & N-type TOPCon cells ISO 9000, ISO 14000, and OHSAS 18000

# Solar Modules (N-type TOPCon)