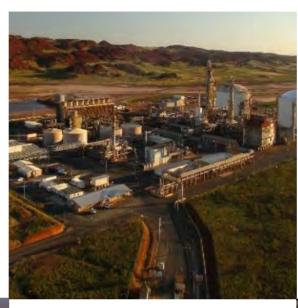

# **BIOFUELS BUSINESS**

**BioFuels** 

First Bio-ethanol plant commissioned in 2024

### Key highlights of the project are:

1G Ethanol Plant

Capacity-150 KLPD Grain Based distillery

Balaghat, Madhya Pradesh

Process Integration for Optimization of Energy & Water Consumption

27+ Acres Manufacturing Facility