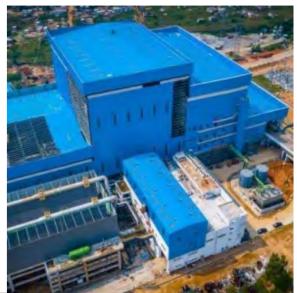

# **BIOFUELS BUSINESS**

**BioFuels** 

First Bio-ethanol plant commissioned in 2024

### Key highlights of the project are:

1G Ethanol Plant

Capacity-150 KLPD Grain Based distillery

Balaghat, Madhya Pradesh

Process Integration for Optimization of Energy & Water Consumption

27+ Acres Manufacturing Facility