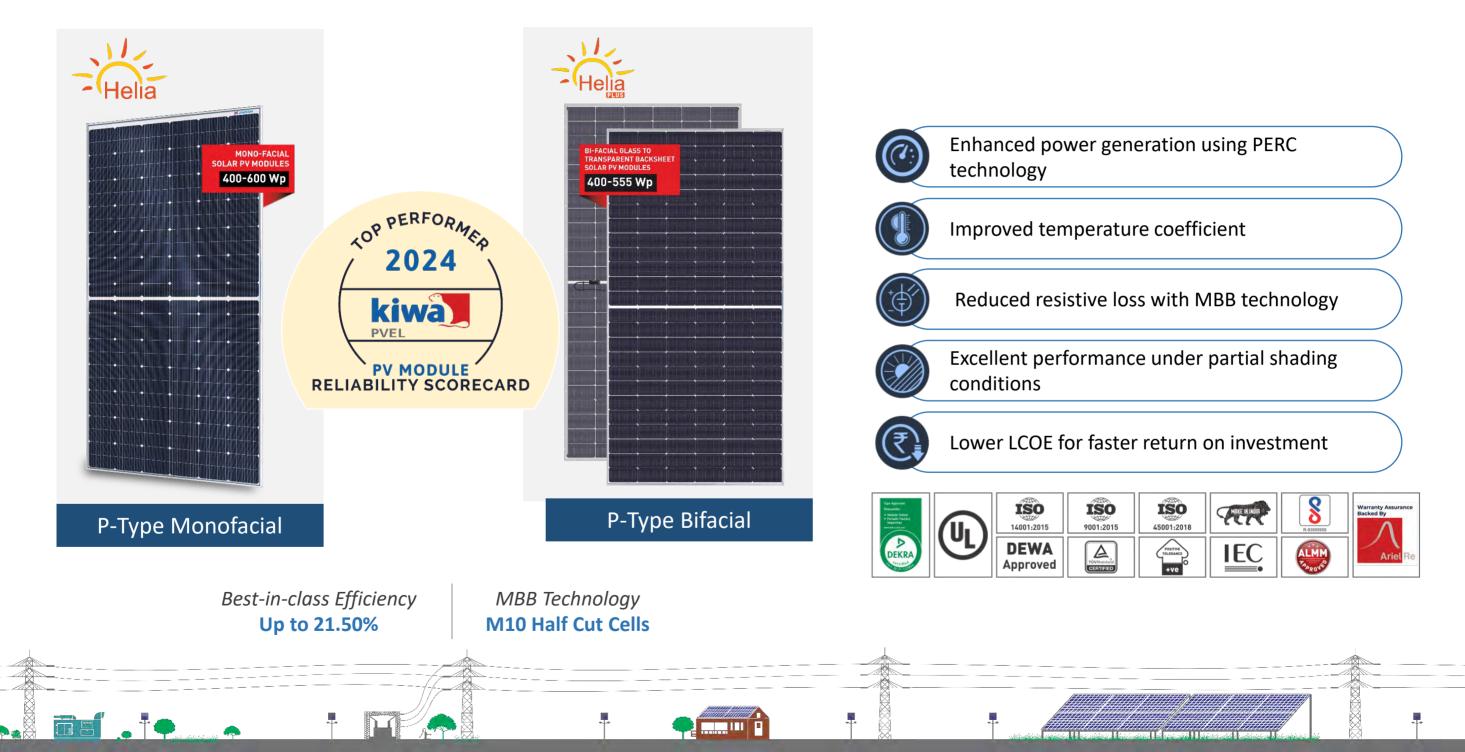

Greater Noida, UP - Electrolyser Manufacturing plant

Fully automated plant, spread across 10 acres

Half Cut Cells, Mono, Bi-facial - 400 to 630 Wp

Modules with P-type & N-type TOPCon cells ISO 9000, ISO 14000, and OHSAS 18000

# Solar Modules (Mono Perc)