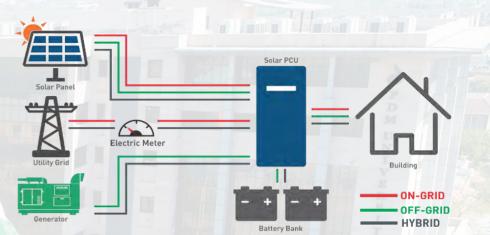

### **Solar Rooftop**

#### **On-Grid solutions with net/gross metering**

- Direct power sun to home
- Utility grid connected
- Saves money net metering
- Generation time 6 to 8 hours

#### **Off-Grid solutions for remote application**

- Battery bank for storing energy
- Energy self sufficiency
- 24x7 reliable power back-up

#### Hybrid solutions for power deficit areas

- Compatible with generators
- Grid synchronization
- Stores and exports power in case of surplus production