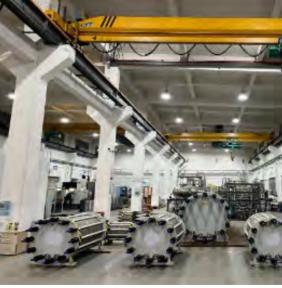

# **Our Manufacturing Strength**

Kalsar, Gujarat - Genset Manufacturing Plant Annual capacity of 12,500 gensets & 35,000

- enclosures
- Manufacturing space of 17 acres
- ISO & OHSAS certified

Kalsar, Gujarat - BESS Manufacturing Plant Manufacturing capability from 3kW to

- 1000+kW and can be further scaled up
- R&D for new energies
- Manufacturing capacity of 250 sets

Kalsar, Gujarat **Genset Manufacturing Plant BESS Manufacturing Plant** 

Phaltan, Maharashtra

**Genset Manufacturing Plant** 