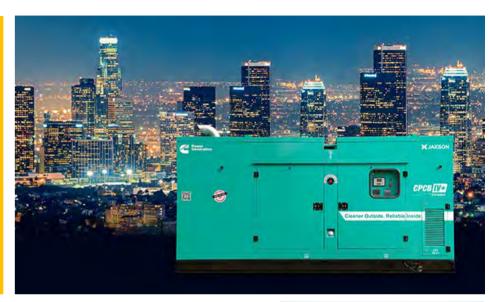

### **Generator Sets**

# Diesel

- LHP/MHP/HHP genset range from 7.5 kVA to 3750 kVA
- Generator Sets: •
- High fuel efficiency
  - Low emission levels with latest CPCB IV+ compliant gensets

#### **Diesel & Gas** Generator Sets:

- System design, equipment supply, turnkey project execution
- **Operation & maintenance services**