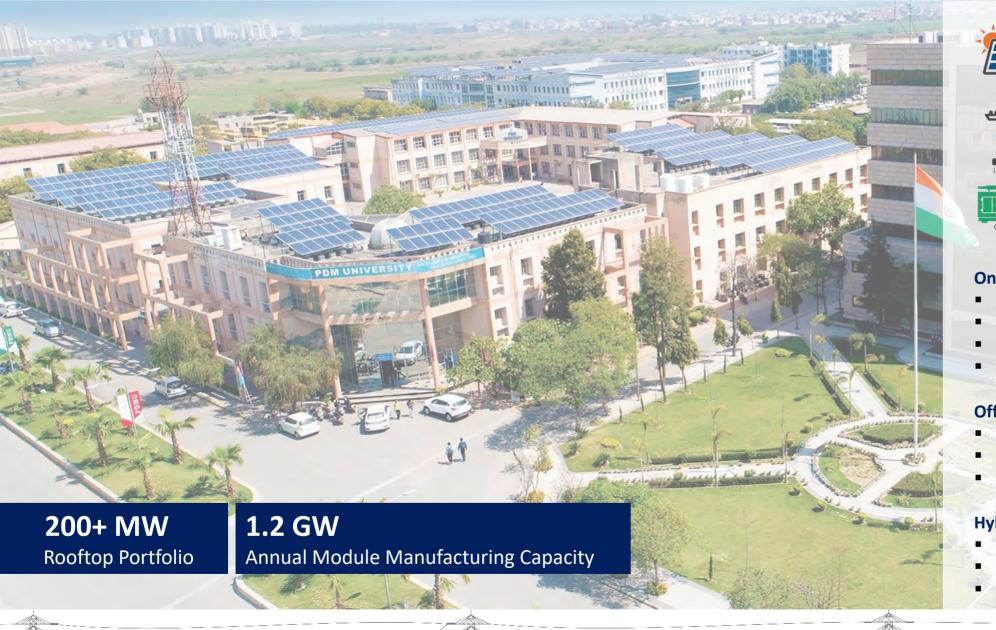

### 6

Manufacturing Plants

1.2 GW Solar Module Manufacturing Capacity

Greater Noida, UP - Electrolyser Manufacturing plant

Fully automated plant, spread across 10 acres

Half Cut Cells, Mono, Bi-facial - 400 to 630 Wp

Modules with P-type & N-type TOPCon cells ISO 9000, ISO 14000, and OHSAS 18000

300 MW electrolyser capacity

Greater Noida, UP - Solar Module

1.2 GW annual production capacity

Manufacturing Plant

certified facility

Alkaline and PEM technology