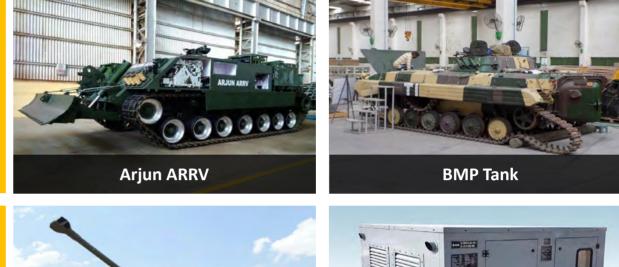

#### **Repowering Solutions**

 Indigenous repowering solutions for Defence Armoured Vehicles & Gun Systems

**Special Application Gensets** 

----

••<u></u> **de** • • • •

A