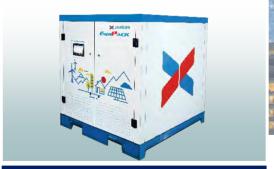

# Hybrid & Energy Storage – 3 kW to MW Scale

# Turnkey Storage Solutions:

Lithium-based Battery Storage Solutions

### Hybrid Energy Solutions:

Combination of Solar, DG Sets and Battery Storage Systems