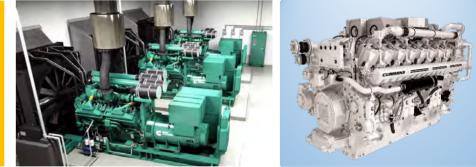

# **Our Manufacturing Strength**

Kalsar, Gujarat - Genset Manufacturing Plant Annual capacity of 12,500 gensets & 35,000

- enclosures
- Manufacturing space of 17 acres
- ISO & OHSAS certified

Kalsar, Gujarat - BESS Manufacturing Plant Manufacturing capability from 3kW to

- 1000+kW and can be further scaled up
- R&D for new energies
- Manufacturing capacity of 250 sets

Kalsar, Gujarat **Genset Manufacturing Plant BESS Manufacturing Plant** 

Phaltan, Maharashtra

**Genset Manufacturing Plant** 

Phaltan, Maharashtra - Genset Manufacturing Plant

- Annual capacity of 2,500 gensets & 4,400 enclosures
- Manufacturing space of 7 acres
- ISO & OHSAS Certified

- 1G Ethanol
- Capacity-150 KLPD grain based distillery ۲
- Process integration for optimization of energy & water consumption
- 27+ acres manufacturing facility